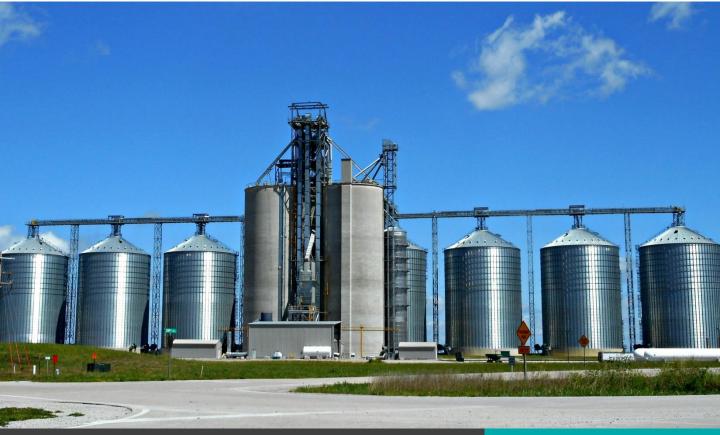

## Silo Level Measurement

Monitor the level and volume of storage in your remotely located grain silos.

Maximise the utilisation of silo capacity and product through reliable measurement.

Real-time level or volume indication for supply and replenishment.

Receive real-time level and volume measurements.

Set minimum and maximum warning and alarm levels for material levels and volumes.